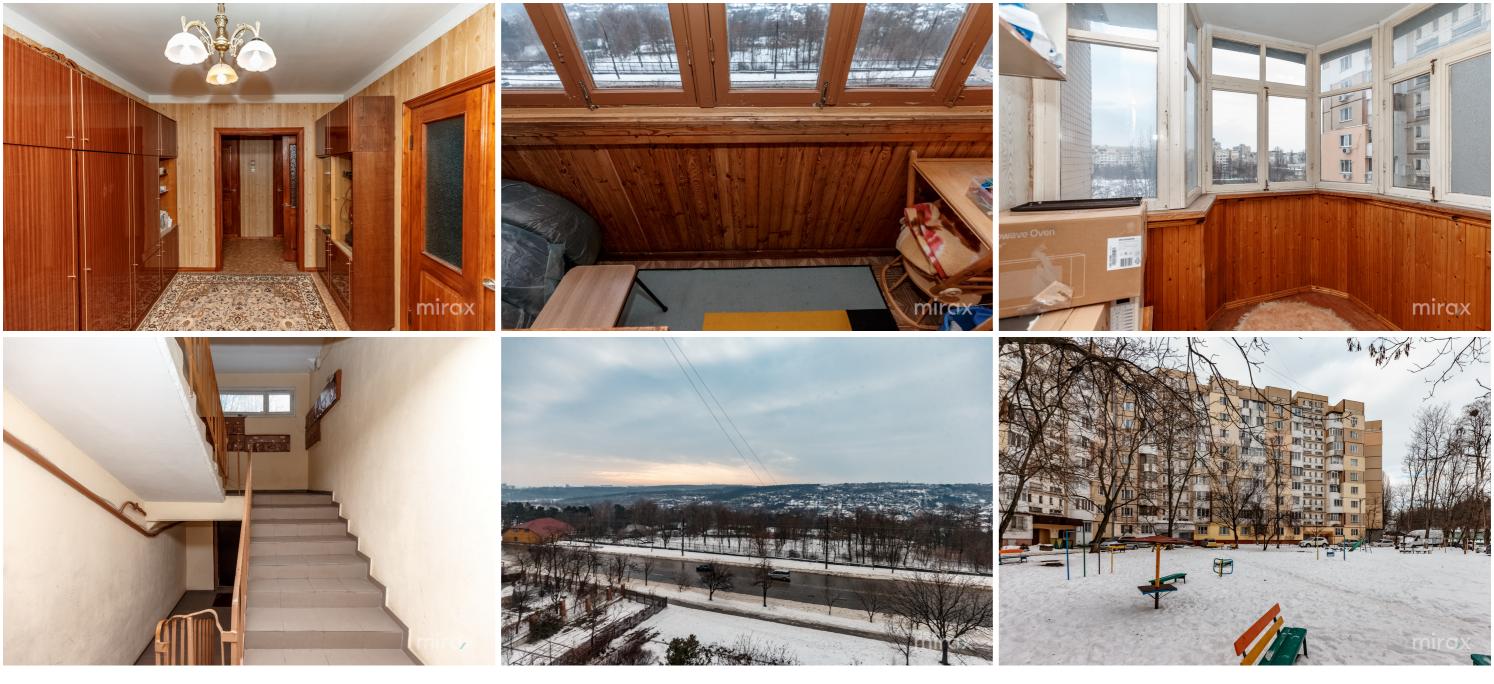

sanitary blocks.

- Characteristics:
- furnished;

Dorin Burac

- housing status;
- central heating;
- middle location;;
- playground for children.

In the immediate vicinity you will find: banks, pharmacies, bank branches, post office, public health institutions as well as private medical centers, cafes, beauty salons, supermarkets, kindergartens, high schools, etc. Easy access to public transport in any direction of the city.