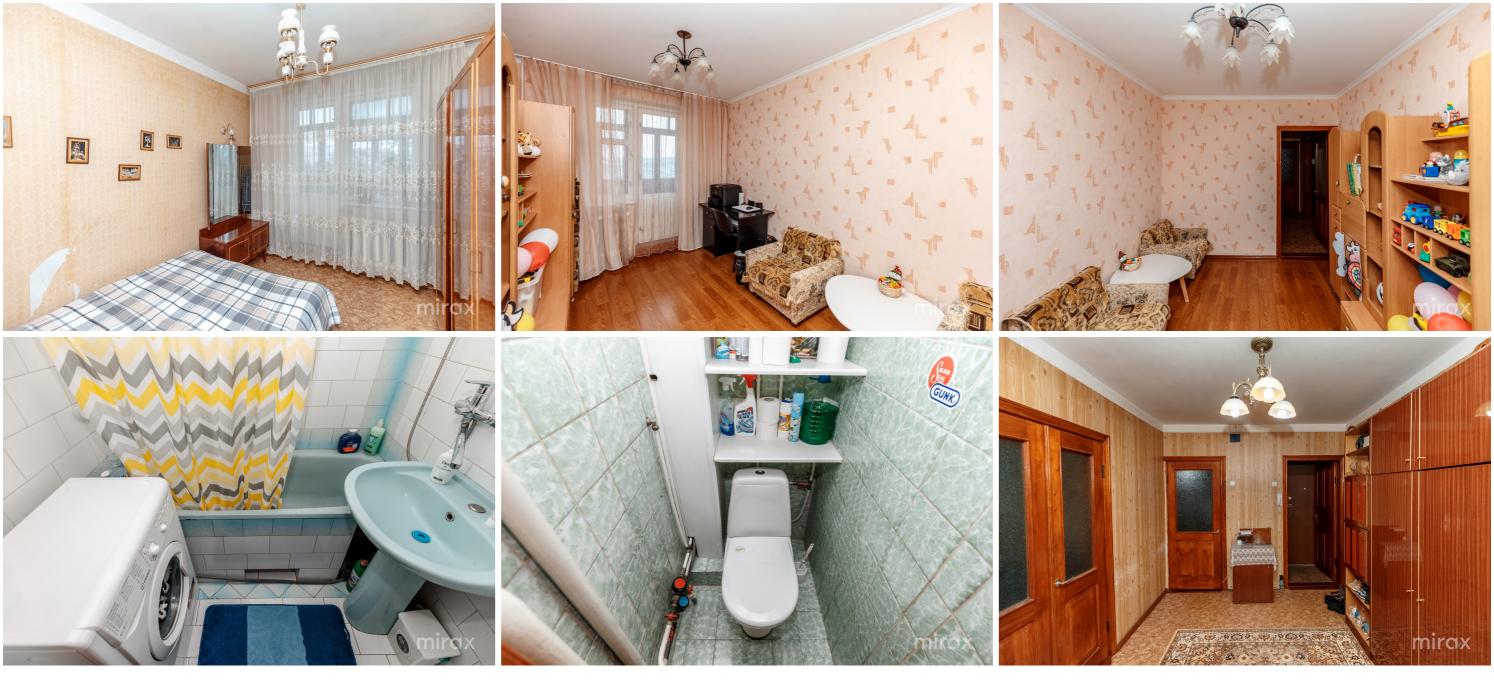

078 821 777

<sup>Sale</sup> 82 900 €

Dorin Burac

3-room apartment for sale, located in sec. Botanica,

Valea Crucii str.

Series 143,

Total area: 70 m.p.

Compartmentation: entrance hall, 3 bedrooms, kitchen, 2

sanitary blocks.

- Characteristics:
- furnished;

Dorin Burac

- housing status;
- central heating;
- middle location;;
- playground for children.

In the immediate vicinity you will find: banks, pharmacies, bank branches, post office, public health institutions as well as private medical centers, cafes, beauty salons, supermarkets, kindergartens, high schools, etc. Easy access to public transport in any direction of the city.