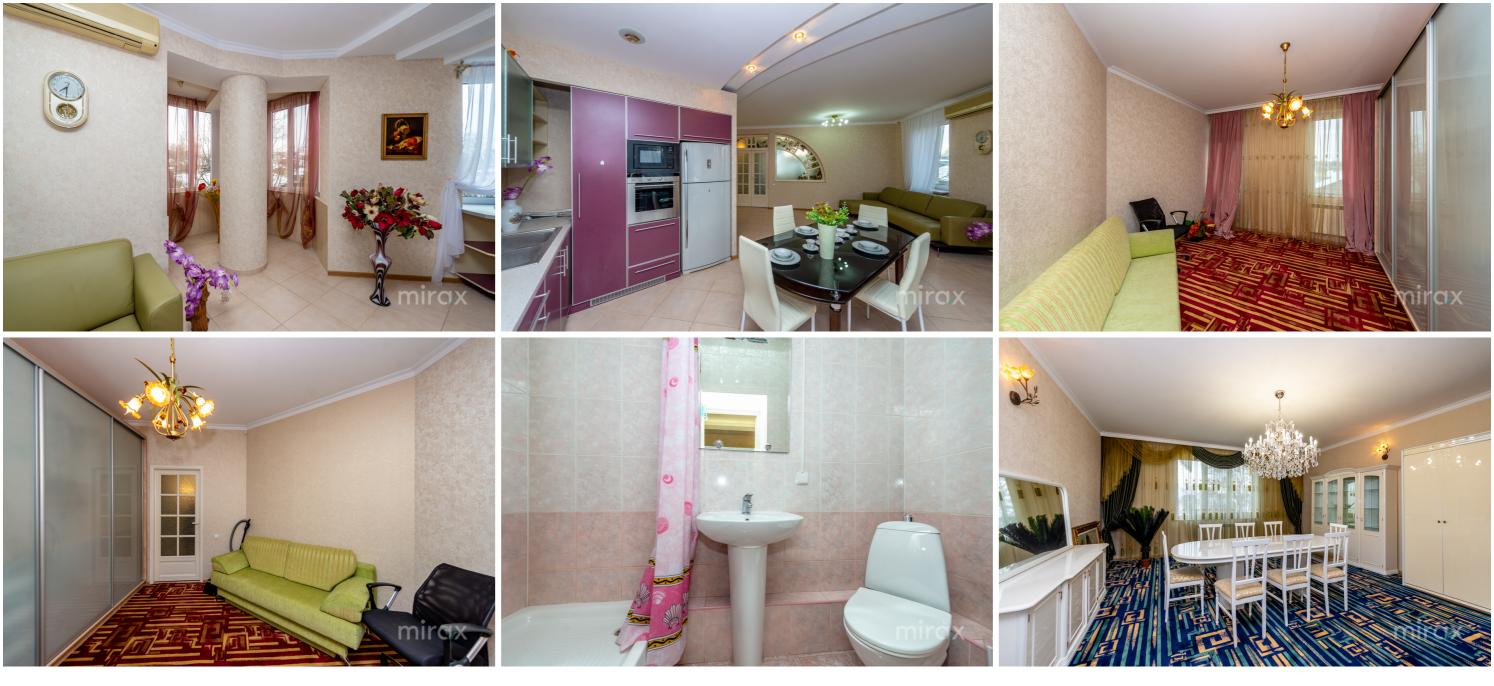

Rent 1 500 €

Alina Alexei

3-room apartment for rent, located in sec. Centru, str. Mihai Eminecu.

Total area: 140 sqm.

Partitioning: entrance hall, 3 bedrooms, kitchen, living room, 2 bathrooms, balcony.

Characteristics:

- Furnished and equipped with quality household appliances;

- Developed infrastructure;

In the immediate vicinity you can find: Shopping centers, shops, cafes, gyms, pharmacies, school, kindergarten, etc.