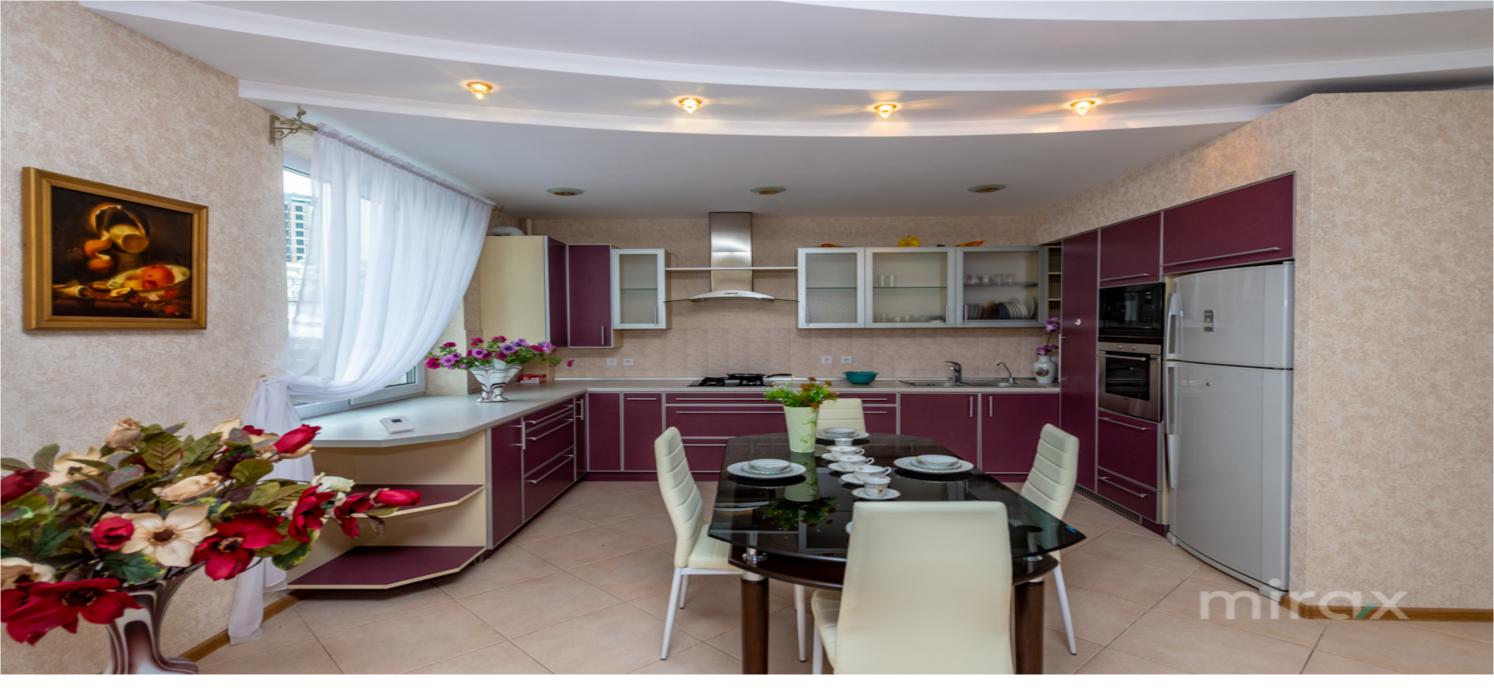

Rent 1 500 €

Alina Alexei

3-room apartment for rent, located in sec. Centru, str. Mihai Eminecu.

Total area: 140 sqm.

Partitioning: entrance hall, 3 bedrooms, kitchen, living room, 2 bathrooms, balcony.

Characteristics:

- Furnished and equipped with quality household appliances;

- Developed infrastructure;

In the immediate vicinity you can find: Shopping centers, shops, cafes, gyms, pharmacies, school, kindergarten, etc.