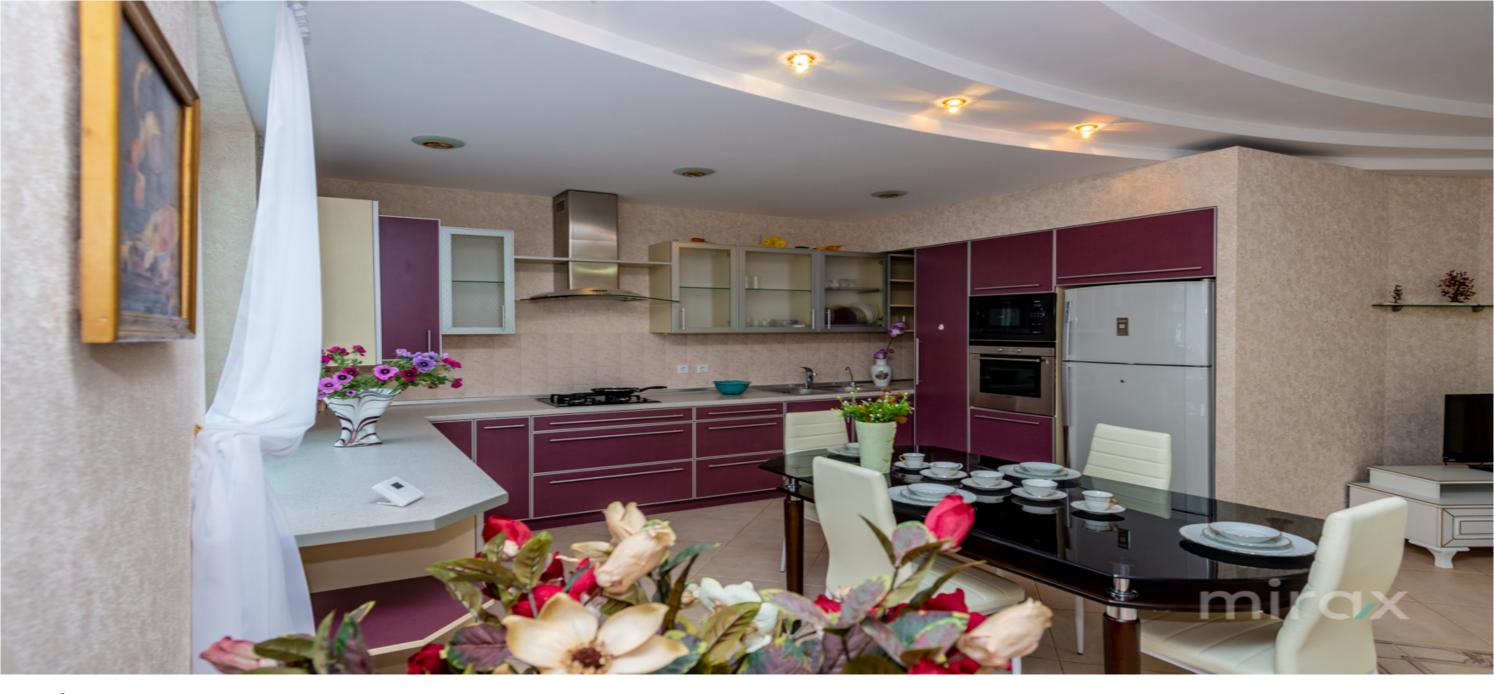

Rent 1 500 €

Alina Alexei

3-room apartment for rent, located in sec. Centru, str. Mihai Eminecu.

Total area: 140 sqm.

Partitioning: entrance hall, 3 bedrooms, kitchen, living room, 2 bathrooms, balcony.

Characteristics:

- Furnished and equipped with quality household appliances;

- Developed infrastructure;

In the immediate vicinity you can find: Shopping centers, shops, cafes, gyms, pharmacies, school, kindergarten, etc.