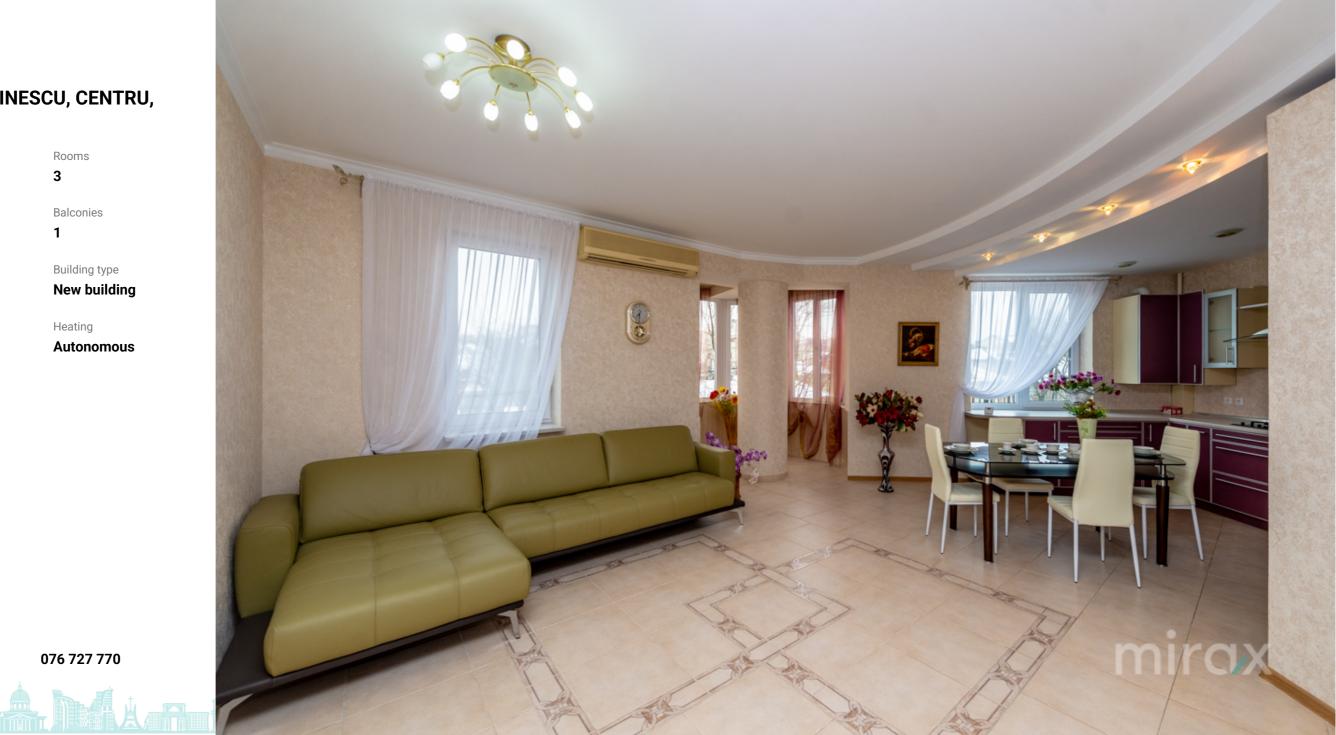

Rent 1 500 €

Alina Alexei

3-room apartment for rent, located in sec. Centru, str. Mihai Eminecu.

Total area: 140 sqm.

Partitioning: entrance hall, 3 bedrooms, kitchen, living room, 2 bathrooms, balcony.

Characteristics:

- Furnished and equipped with quality household appliances;

- Developed infrastructure;

In the immediate vicinity you can find: Shopping centers, shops, cafes, gyms, pharmacies, school, kindergarten, etc.