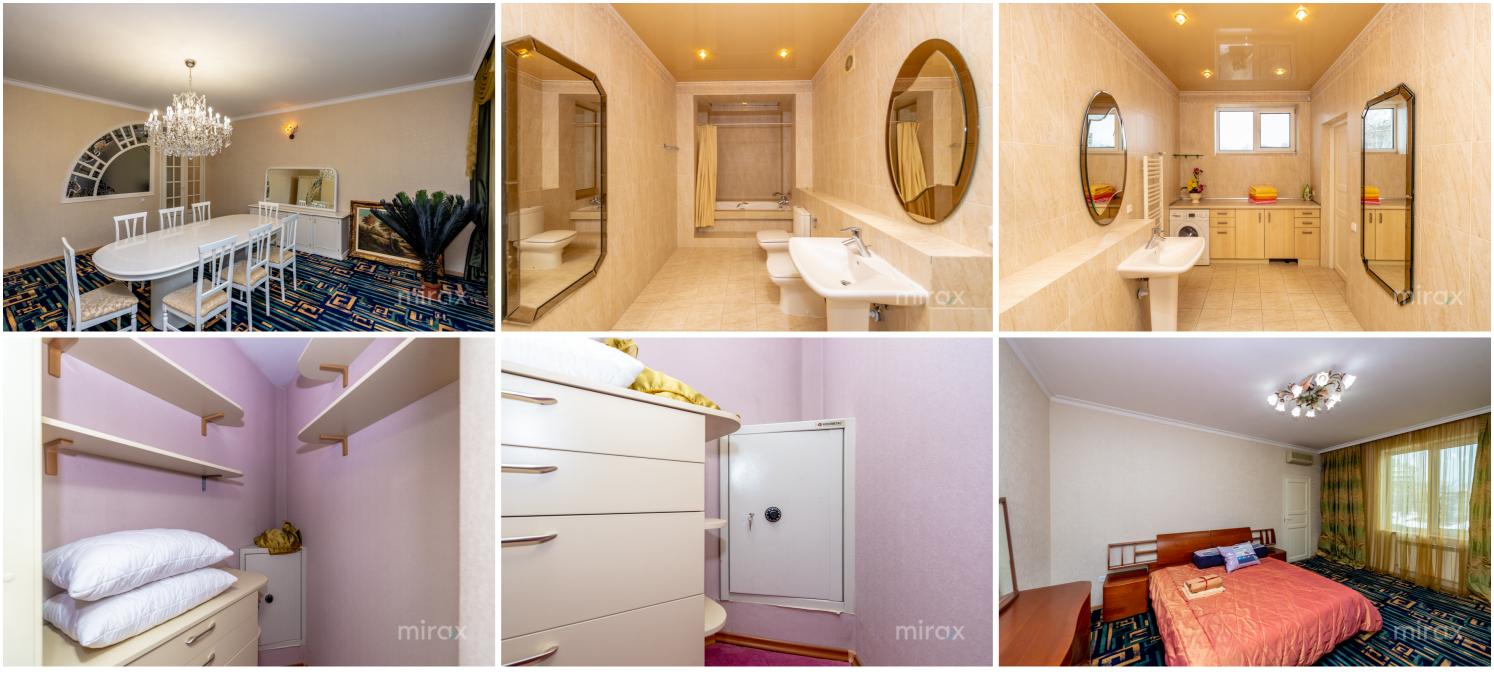

Rent 1 500 €

Alina Alexei

3-room apartment for rent, located in sec. Centru, str. Mihai Eminecu.

Total area: 140 sqm.

Partitioning: entrance hall, 3 bedrooms, kitchen, living room, 2 bathrooms, balcony.

Characteristics:

- Furnished and equipped with quality household appliances;

- Developed infrastructure;

In the immediate vicinity you can find: Shopping centers, shops, cafes, gyms, pharmacies, school, kindergarten, etc.