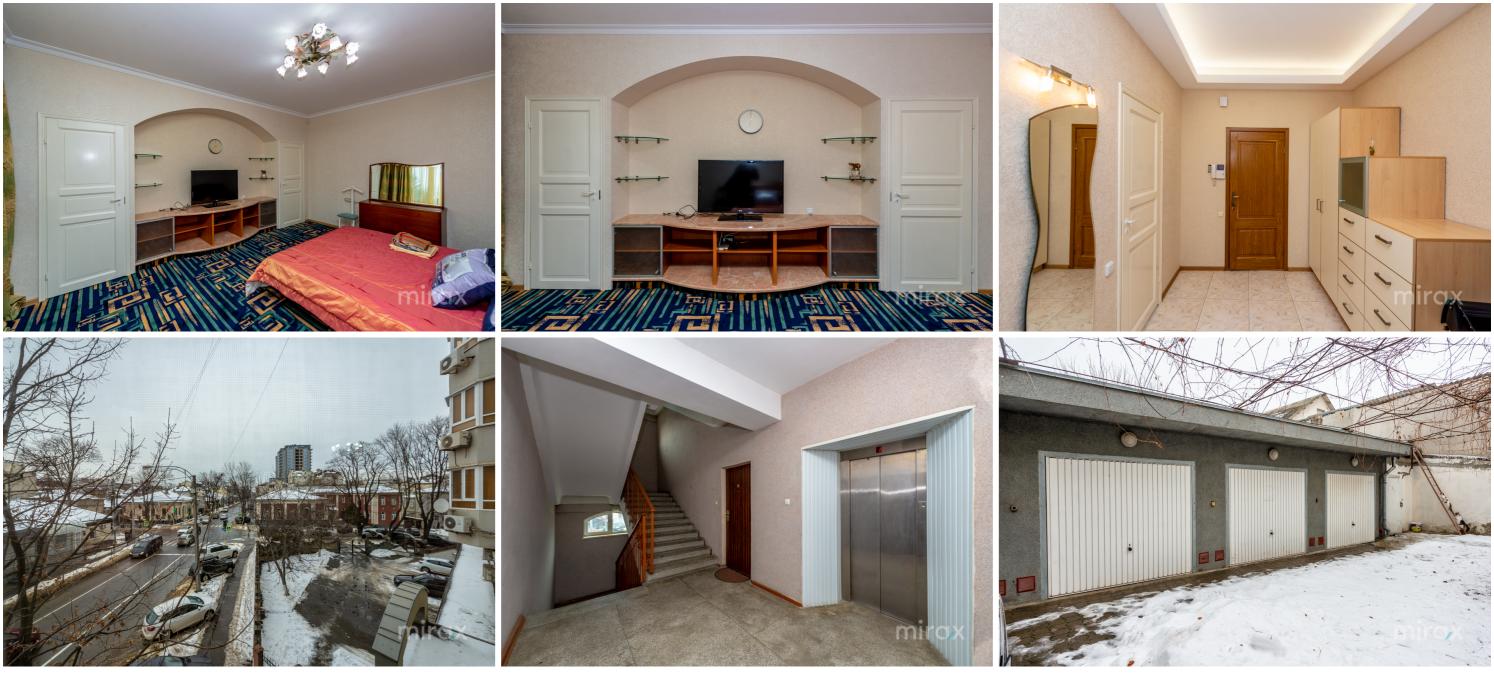

Rent 1 500 €

Alina Alexei

3-room apartment for rent, located in sec. Centru, str. Mihai Eminecu.

Total area: 140 sqm.

Partitioning: entrance hall, 3 bedrooms, kitchen, living room, 2 bathrooms, balcony.

Characteristics:

Easy access to public transport in any direction of the city.

Alina Alexei 076 727 770

Localizare pe hartă
STR. MIHAI EMINESCU, CENTRU, CHIȘINĂU

str. Mihai Eminescu, Centru, Chișinău

Image not found or type unknown