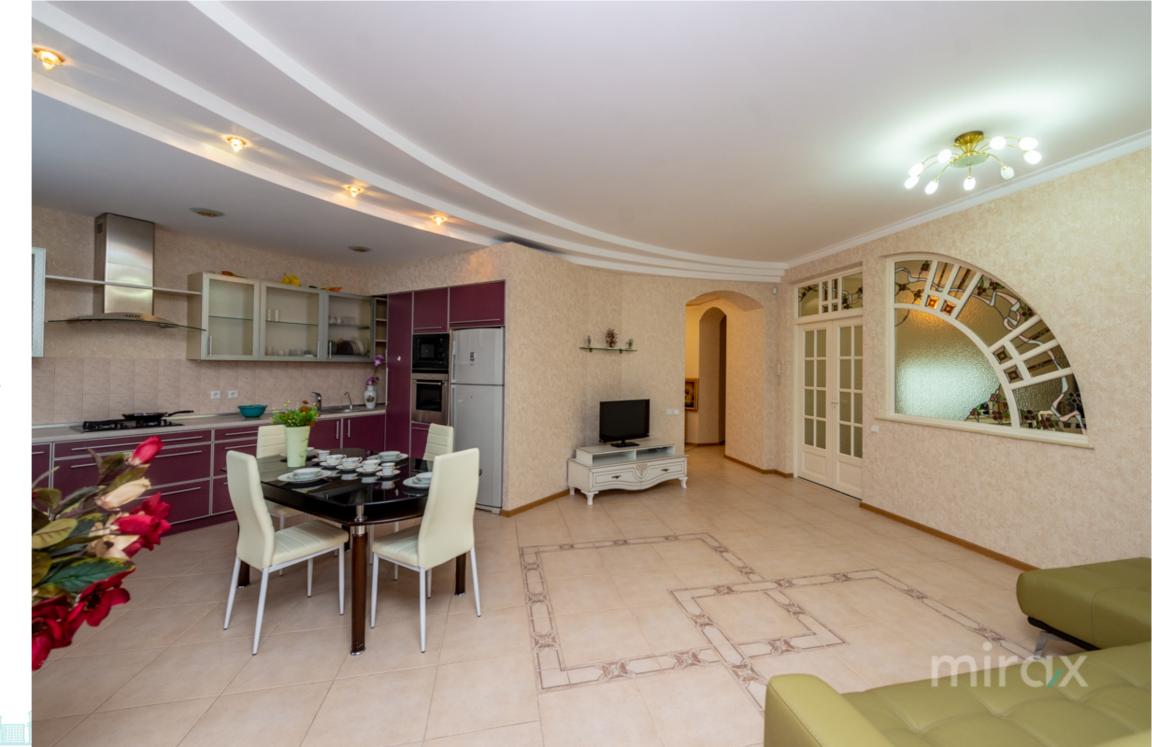

Rent 1 500 €

Alina Alexei

3-room apartment for rent, located in sec. Centru, str. Mihai Eminecu.

Total area: 140 sqm.

Partitioning: entrance hall, 3 bedrooms, kitchen, living room, 2 bathrooms, balcony.

Characteristics:

- Furnished and equipped with quality household appliances;

- Developed infrastructure;

In the immediate vicinity you can find: Shopping centers, shops, cafes, gyms, pharmacies, school, kindergarten, etc.