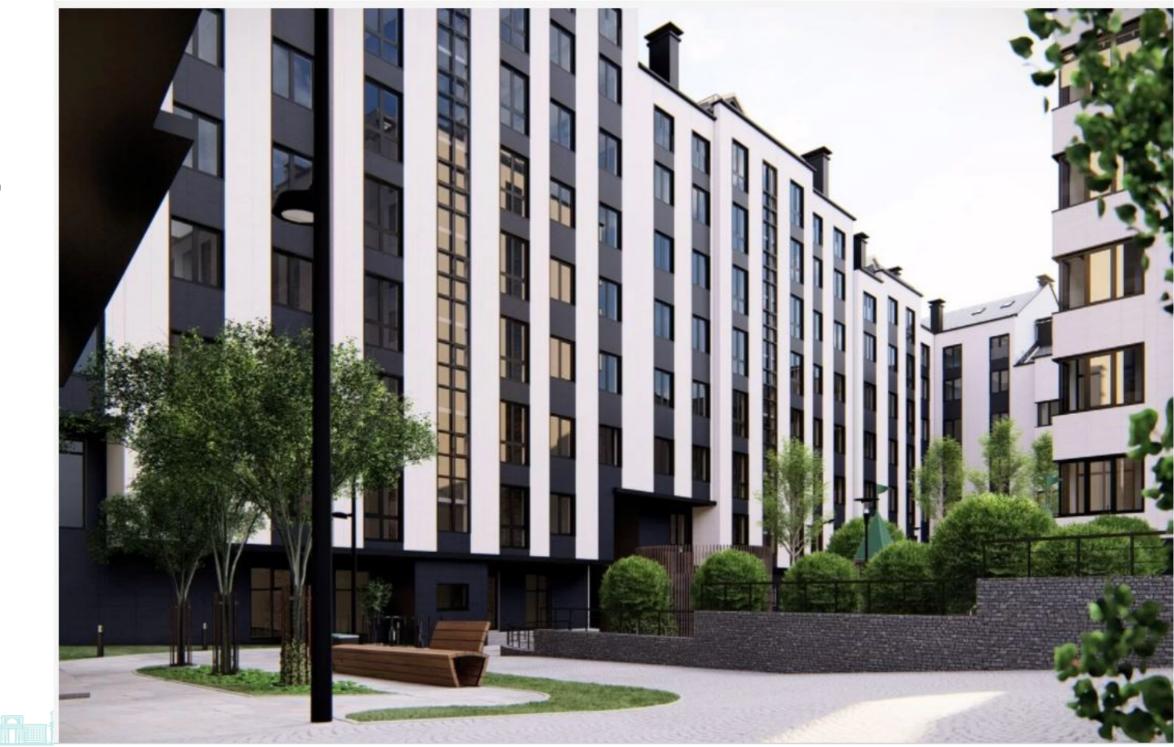

## mirax

Location: Chisinau, Center, Chisinau, Moara Rosie 5E 6 residential blocks

Object Description:

Construction foundation - General reinforced concrete raft foundation on bored reinforced concrete piles;

Ventilation channels are separate from each room, and the hood pipe is separate;

Facade finishes - ventilated facade, 100mm mineral wool, ceramic granite plates;

Underground parking.

Areas: 1 room - from 45 sq.m, 2 rooms - from 47 sq.m, 3 rooms - from 50 sq.m, 4 rooms - from 72 sq.m.