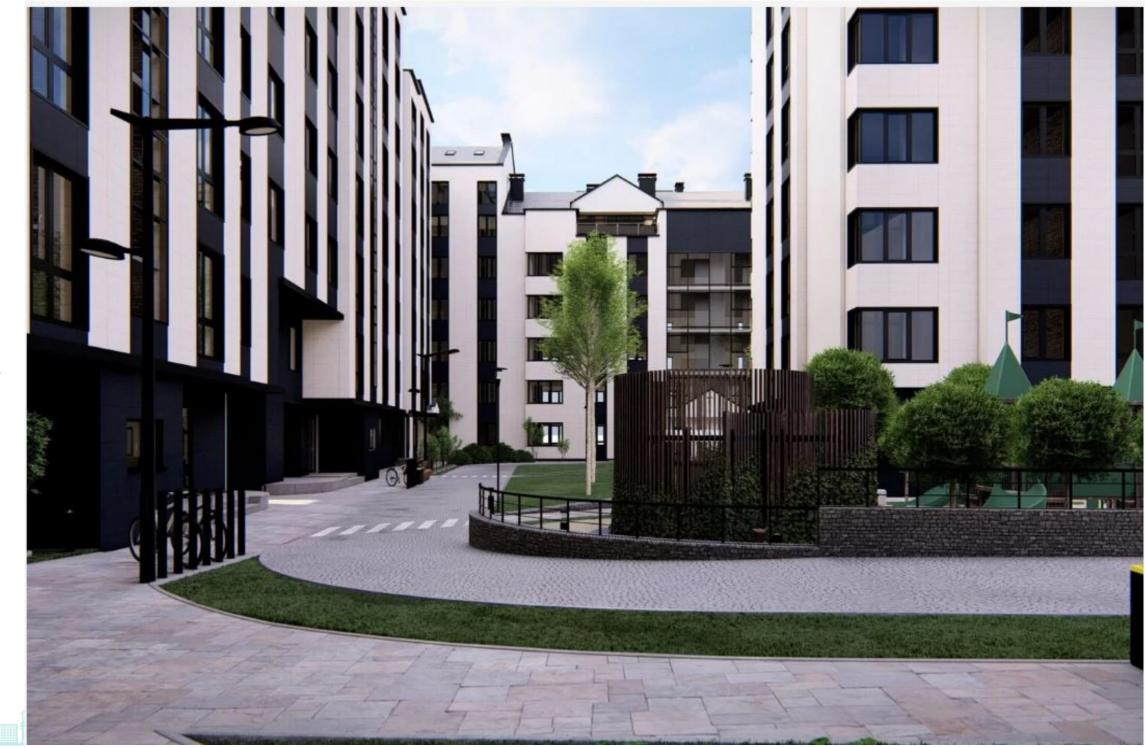

## mirax

Location: Chisinau, Center, Chisinau, Moara Rosie 5E 6 residential blocks

Object Description:

Construction foundation - General reinforced concrete raft foundation on bored reinforced concrete piles;

Ventilation channels are separate from each room, and the hood pipe is separate;

Facade finishes - ventilated facade, 100mm mineral wool, ceramic granite plates;

Underground parking.

Areas: 1 room - from 45 sq.m, 2 rooms - from 47 sq.m, 3 rooms - from 50 sq.m, 4 rooms - from 72 sq.m.