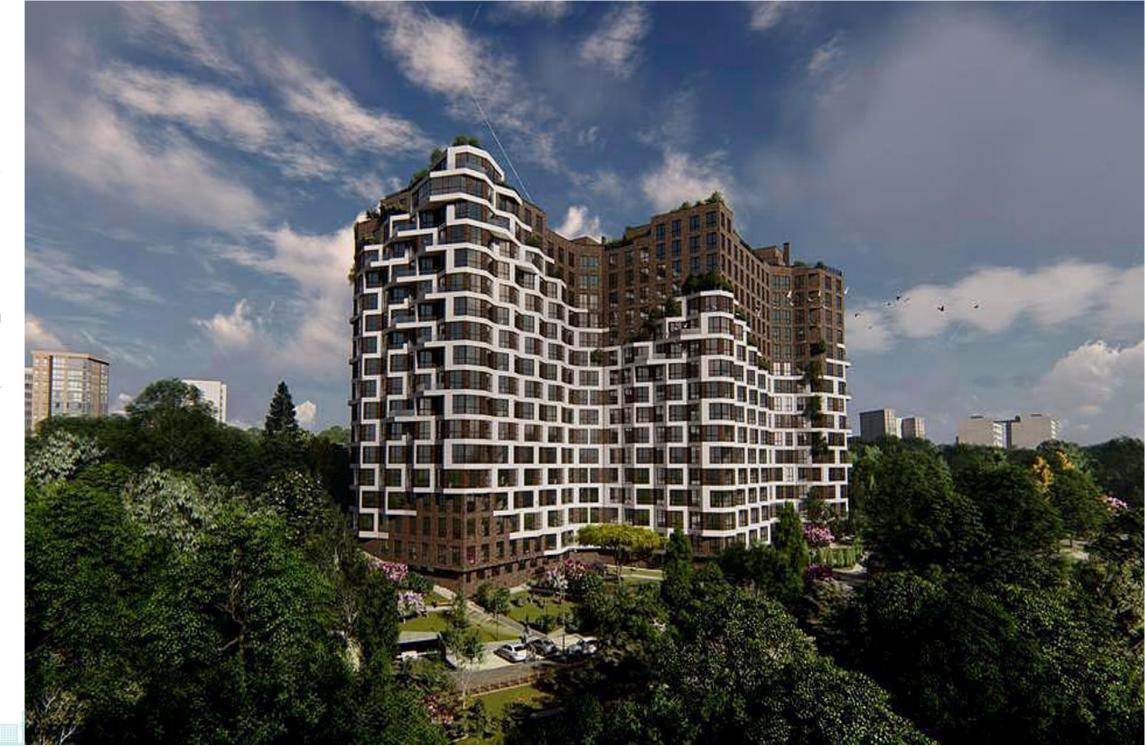

#### **TESTEMIȚANU LAGMAR**

Sale

Complex locativ TESTEMIȚANU, situat în sectorul Centru, str. N. Testemițeanu 19, în apropiere de parcul Valea Trandafirilor.

lagmar.m

ignar.md www.lagniar.md www.lagmar.md\_www.la

#### de la 1 100 € / m2

de la 44 m2

# mirax

Construction Start: 2nd half of 2018 Completion: 1st half of 2022 Apartment Types: 1-, 2-, and 3-bedroom units Total Units: 410 Number of Floors: Two residential buildings, each with 14 floors Underground Parking: 186 spaces Payment Options: Installment plans with no interest or fees