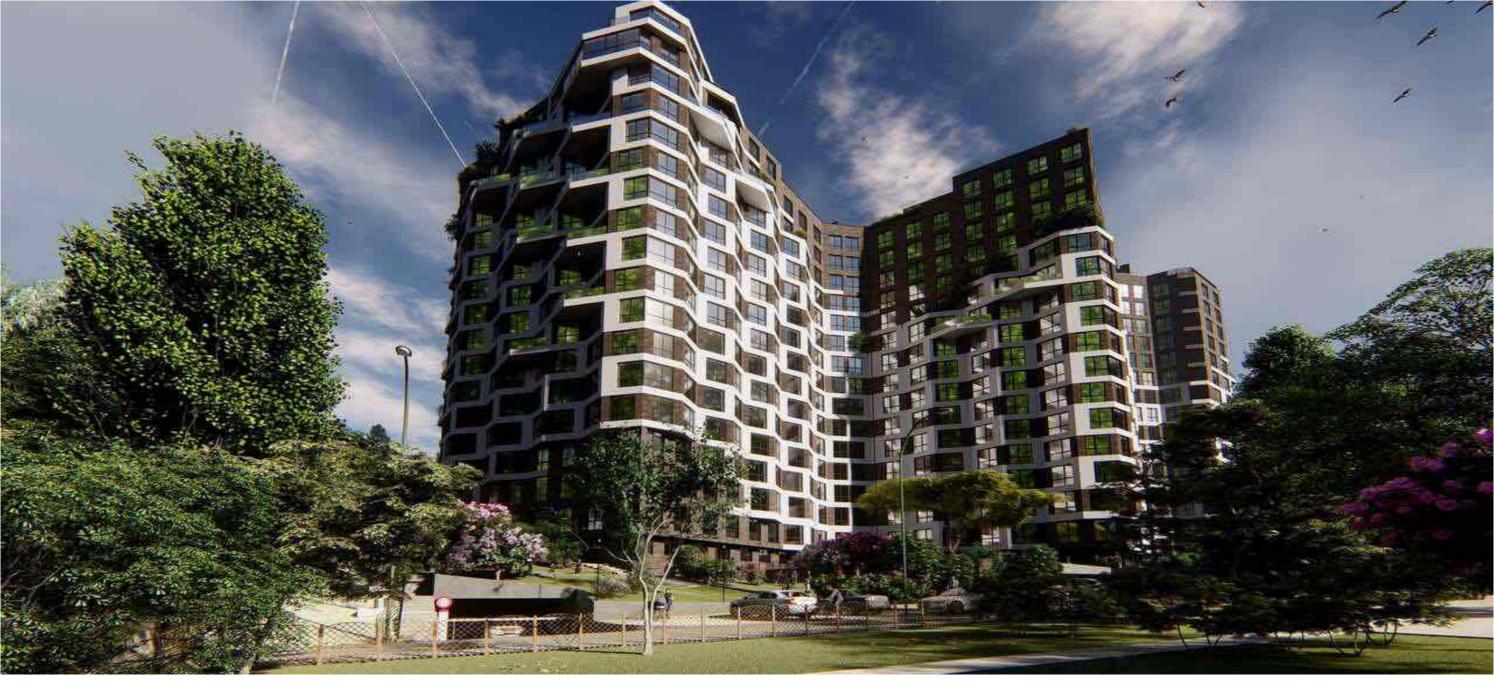

#### **TESTEMIȚANU LAGMAR**

Sale

Complex locativ TESTEMIȚANU, situat în sectorul Centru, str. N. Testemițeanu 19, în apropiere de parcul Valea Trandafirilor.

lagmar.m

ignar.md www.lagniar.md www.lagmar.md\_www.la

#### de la 1 100 € / m2

de la 44 m2

# mirax

Construction Start: 2nd half of 2018 Completion: 1st half of 2022 Apartment Types: 1-, 2-, and 3-bedroom units Total Units: 410 Number of Floors: Two residential buildings, each with 14 floors Underground Parking: 186 spaces Payment Options: Installment plans with no interest or fees