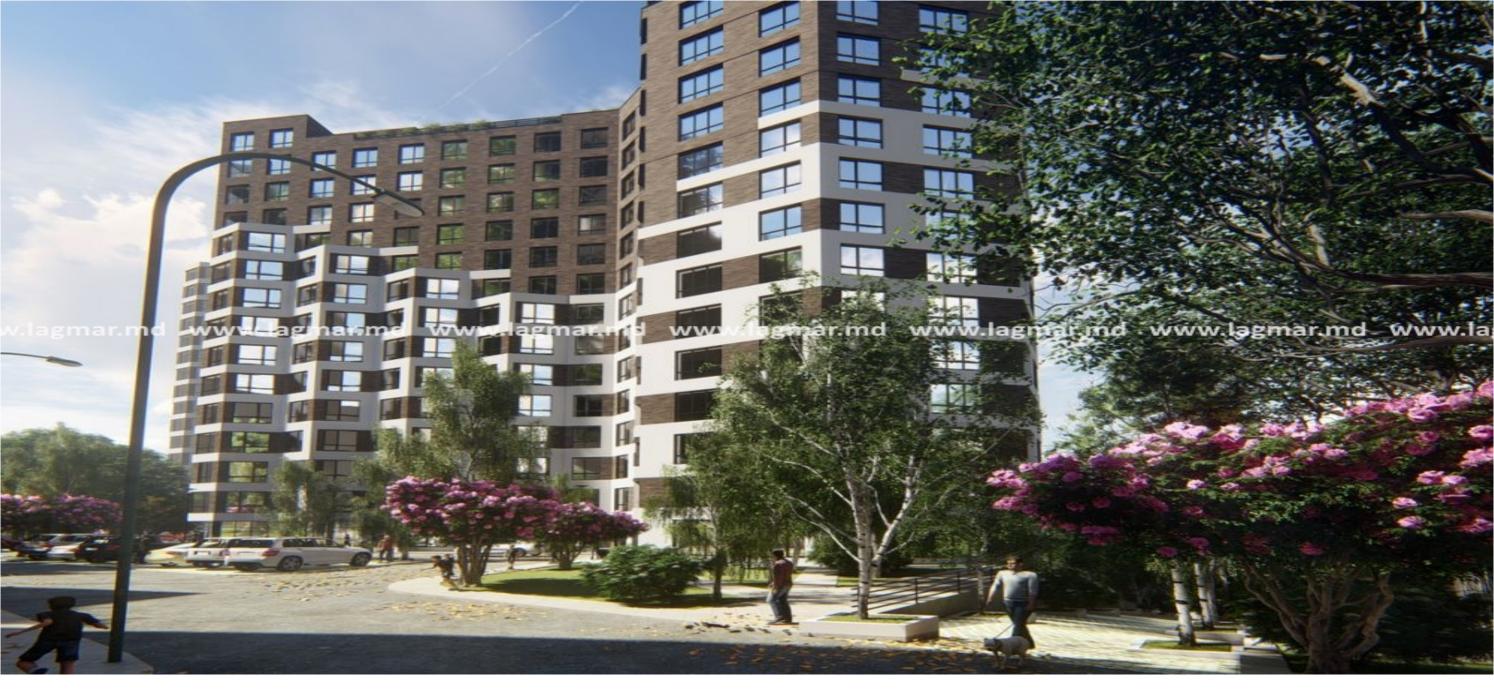

#### **TESTEMIȚANU LAGMAR**

Sale

Complex locativ TESTEMIȚANU, situat în sectorul Centru, str. N. Testemițeanu 19, în apropiere de parcul Valea Trandafirilor.

lagmar.m

ignar.md www.lagniar.md www.lagmar.md\_www.la

#### de la 1 100 € / m2

de la 44 m2

# mirax

Construction Start: 2nd half of 2018 Completion: 1st half of 2022 Apartment Types: 1-, 2-, and 3-bedroom units Total Units: 410 Number of Floors: Two residential buildings, each with 14 floors Underground Parking: 186 spaces Payment Options: Installment plans with no interest or fees