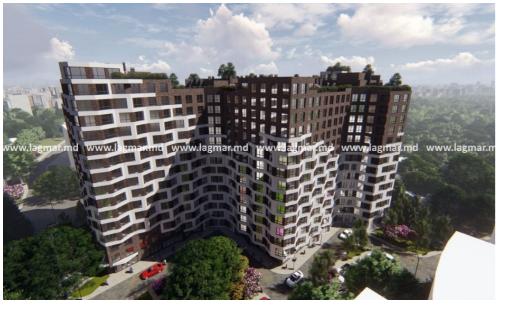

#### **TESTEMIȚANU LAGMAR**

Sale

Complex locativ TESTEMIȚANU, situat în sectorul Centru, str. N. Testemițeanu 19, în apropiere de parcul Valea Trandafirilor.

lagmar.m

ignar.md www.lagniar.md www.lagmar.md\_www.la

#### de la 1 100 € / m2

de la 44 m2

# mirax

Construction Start: 2nd half of 2018 Completion: 1st half of 2022 Apartment Types: 1-, 2-, and 3-bedroom units Total Units: 410 Number of Floors: Two residential buildings, each with 14 floors Underground Parking: 186 spaces Payment Options: Installment plans with no interest or fees