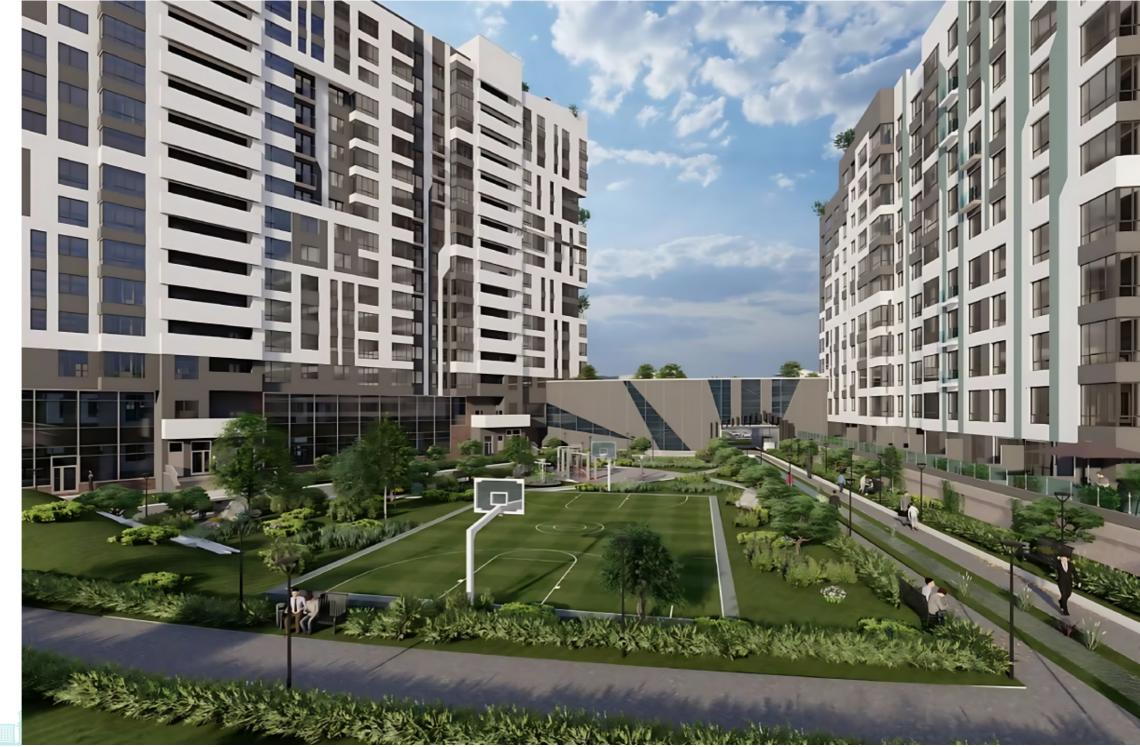

The neighborhood will be a model of modern urban infrastructure, offering:

- Three kindergartens with the capacity to host around 1,000 children.
- A modern school for 1,200 students.
- A medical center to ensure the health of residents.
- Commercial spaces on the ground floor of the buildings, designated for grocery stores, pharmacies, gyms, beauty salons, cafés, and restaurants.