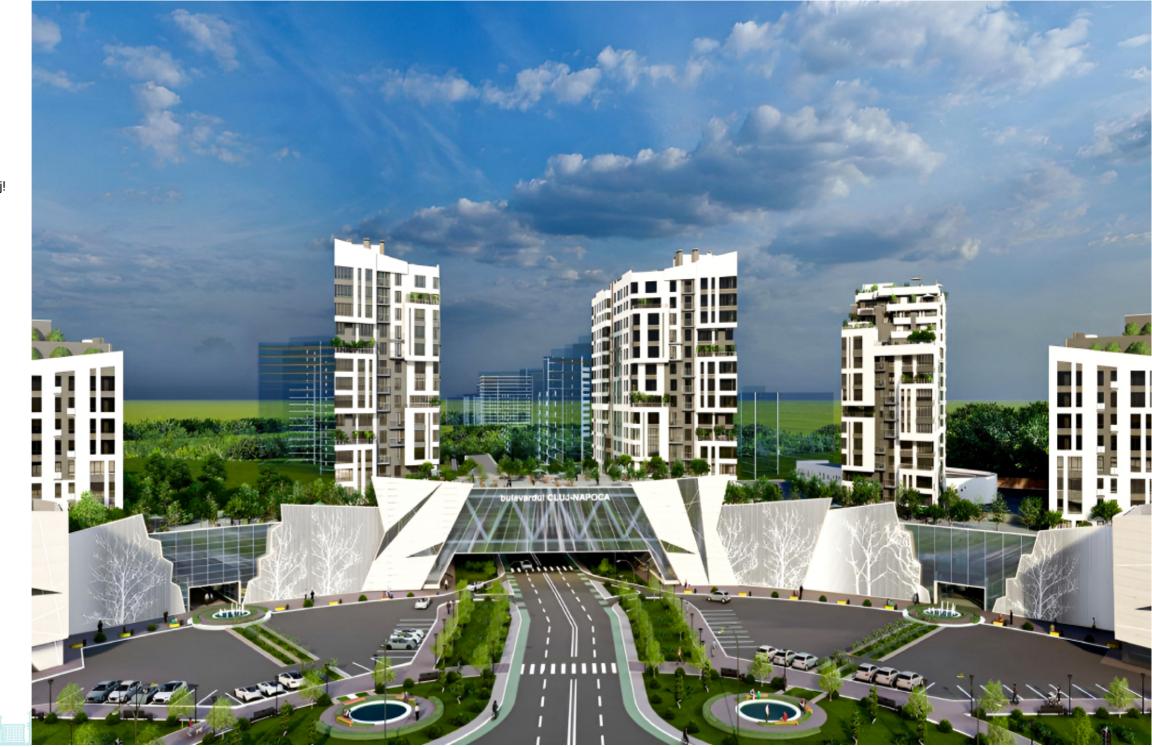

## mirax

Cartierul Cluj la Chișinău represents a new beginning for sustainable development, offering a comfortable and modern environment in the heart of Moldova. Located at Ceucari Street, no. 1, in the Rîșcani district, this innovative neighborhood will combine state-of-the-art technological solutions with comprehensive infrastructure, creating an ideal space for living and recreation!

The neighborhood will be a model of modern urban infrastructure, offering:

- Three kindergartens with the capacity to host around 1,000 children.
- A modern school for 1,200 students.
- A medical center to ensure the health of residents.
- Commercial spaces on the ground floor of the buildings, designated for grocery stores, pharmacies, gyms, beauty salons, cafés, and restaurants.