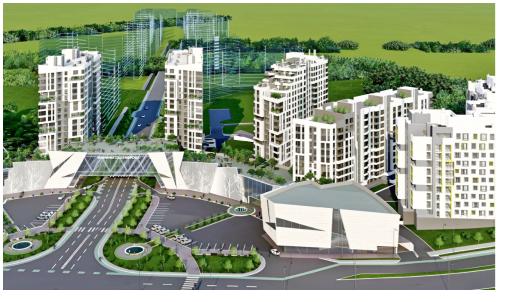

## mirax

Cartierul Cluj la Chișinău represents a new beginning for sustainable development, offering a comfortable and modern environment in the heart of Moldova. Located at Ceucari Street, no. 1, in the Rîșcani district, this innovative neighborhood will combine state-of-the-art technological solutions with comprehensive infrastructure, creating an ideal space for living and recreation!

The neighborhood will be a model of modern urban infrastructure, offering:

- Three kindergartens with the capacity to host around 1,000 children.
- A modern school for 1,200 students.
- A medical center to ensure the health of residents.
- Commercial spaces on the ground floor of the buildings, designated for grocery stores, pharmacies, gyms, beauty salons, cafés, and restaurants.

The buildings in the "Cluj Neighborhood in Chişinău" will be constructed using high-quality materials and modern solutions:

Localizare pe hartă

STR. ARMENEASCĂ, 23

+37378001717