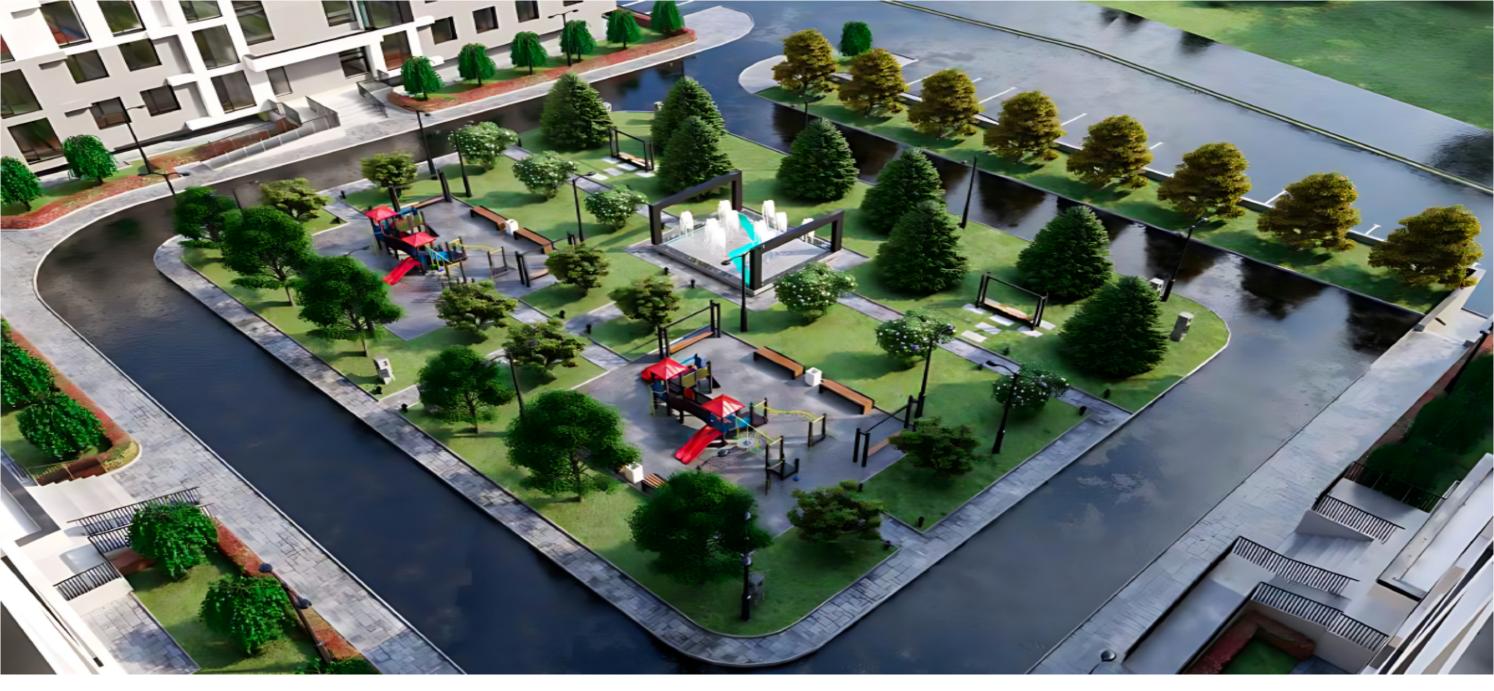

#### Features of the complex:

- Developed infrastructure: Modern access roads, a landscaped courtyard with green spaces, bike paths, and pet walking trails, all designed to provide you with the necessary comfort.
- Generous parking: Two-level underground parking and 159 outdoor parking spaces, ensuring ample space for you and your visitors.
- Panoramic view: Enjoy stunning landscapes of nature and the city of Chişinău.
- Educational facilities: Within the complex, you will find a school and a kindergarten, making Colina Verde Residence a perfect place for families.