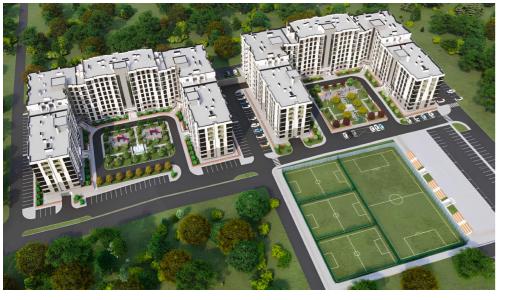

## mirax

Colina Verde Residence is a premium residential complex, related to the successful Colina Residence project in Dumbrava. Located in Durlești, this complex offers modern and comfortable housing, making it the ideal place for those who desire a balanced and peaceful lifestyle, close to nature but with quick access to urban facilities.

#### Features of the complex:

- Developed infrastructure: Modern access roads, a landscaped courtyard with green spaces, bike paths, and pet walking trails, all designed to provide you with the necessary comfort.
- Generous parking: Two-level underground parking and 159 outdoor parking spaces, ensuring ample space for you and your visitors.
- Panoramic view: Enjoy stunning landscapes of nature and the city of Chişinău.
- Educational facilities: Within the complex, you will find a school and a kindergarten, making Colina Verde Residence a perfect place for families.