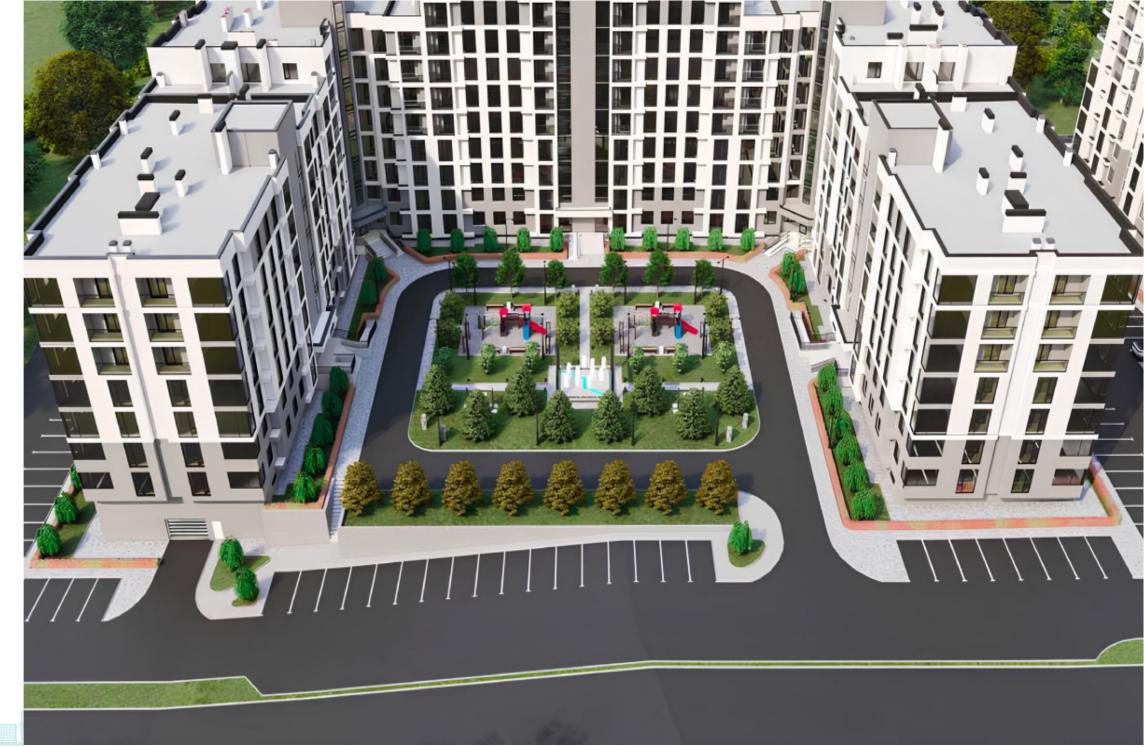

#### Features of the complex:

- Developed infrastructure: Modern access roads, a landscaped courtyard with green spaces, bike paths, and pet walking trails, all designed to provide you with the necessary comfort.
- Generous parking: Two-level underground parking and 159 outdoor parking spaces, ensuring ample space for you and your visitors.
- Panoramic view: Enjoy stunning landscapes of nature and the city of Chişinău.
- Educational facilities: Within the complex, you will find a school and a kindergarten, making Colina Verde Residence a perfect place for families.