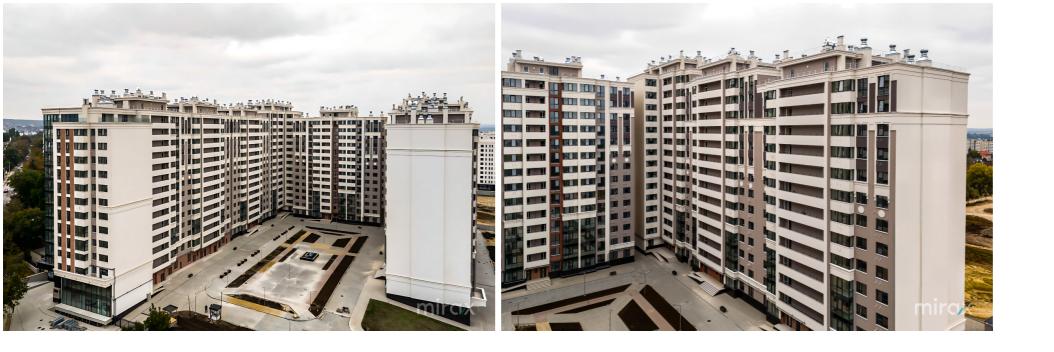

### Discover a modern and comfortable lifestyle at Exfactor Vasile Lupu Residential Complex!

Designed for safety, energy efficiency, and elegant design, this complex is the perfect choice for those seeking high-quality housing. With a well-thought-out infrastructure and state-of-the-art amenities, Exfactor Vasile Lupu redefines urban living.

Construction Type: Exfactor Vasile Lupu Residential Complex is built on a solid reinforced concrete framework, with exterior and interior walls made of red brick, without beams. The building structure includes:

3 levels of underground parking;

1 level designated for commercial spaces;

10-12 residential floors with ceiling heights of 3 meters.

**Thermal Insulation and Exterior Finishes:** The complex's facade is equipped with a modern thermal insulation system made of 80-100mm mineral wool, finished with high-quality European plaster from Baumit and