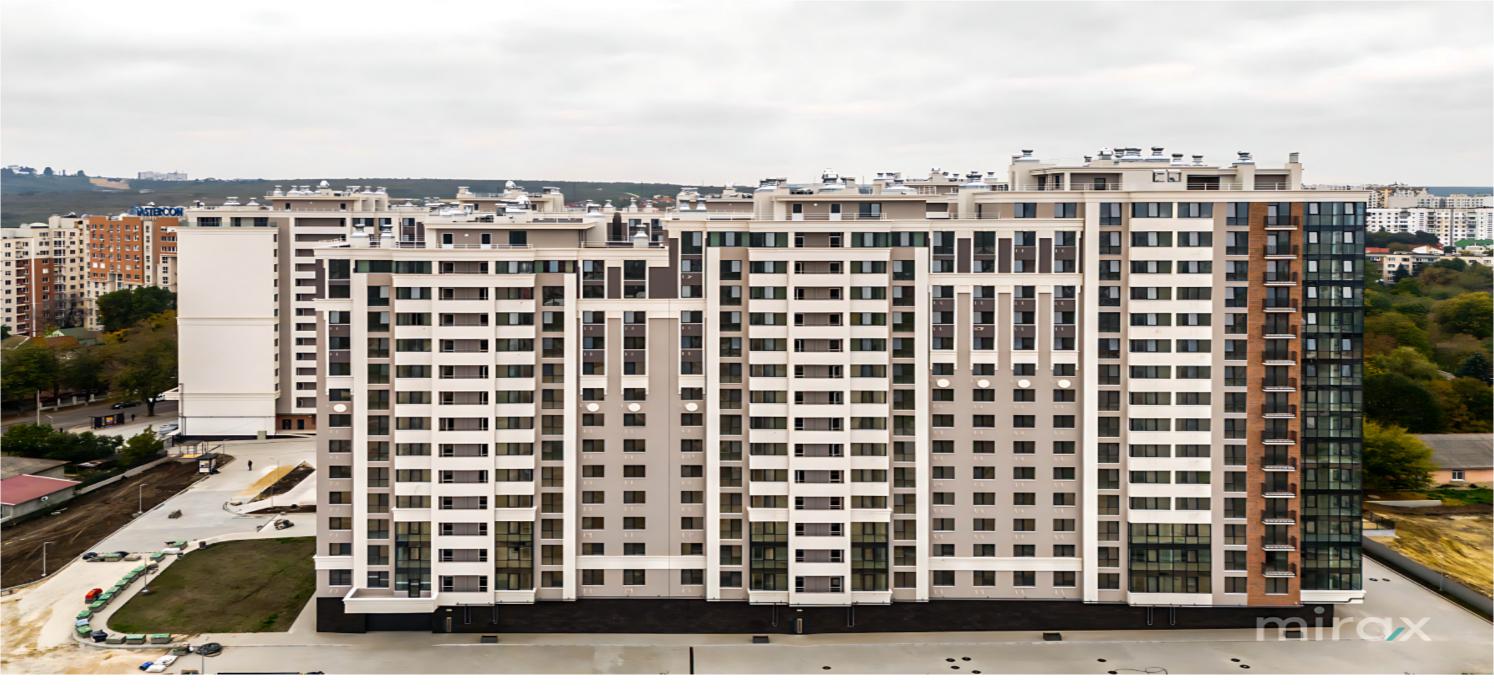

Construction Type: Exfactor Vasile Lupu Residential Complex is built on a solid reinforced concrete framework, with exterior and interior walls made of red brick, without beams. The building structure includes:

3 levels of underground parking;

1 level designated for commercial spaces;

10-12 residential floors with ceiling heights of 3 meters.

**Thermal Insulation and Exterior Finishes:** The complex's facade is equipped with a modern thermal insulation system made of 80-100mm mineral wool, finished with high-quality European plaster from Baumit and