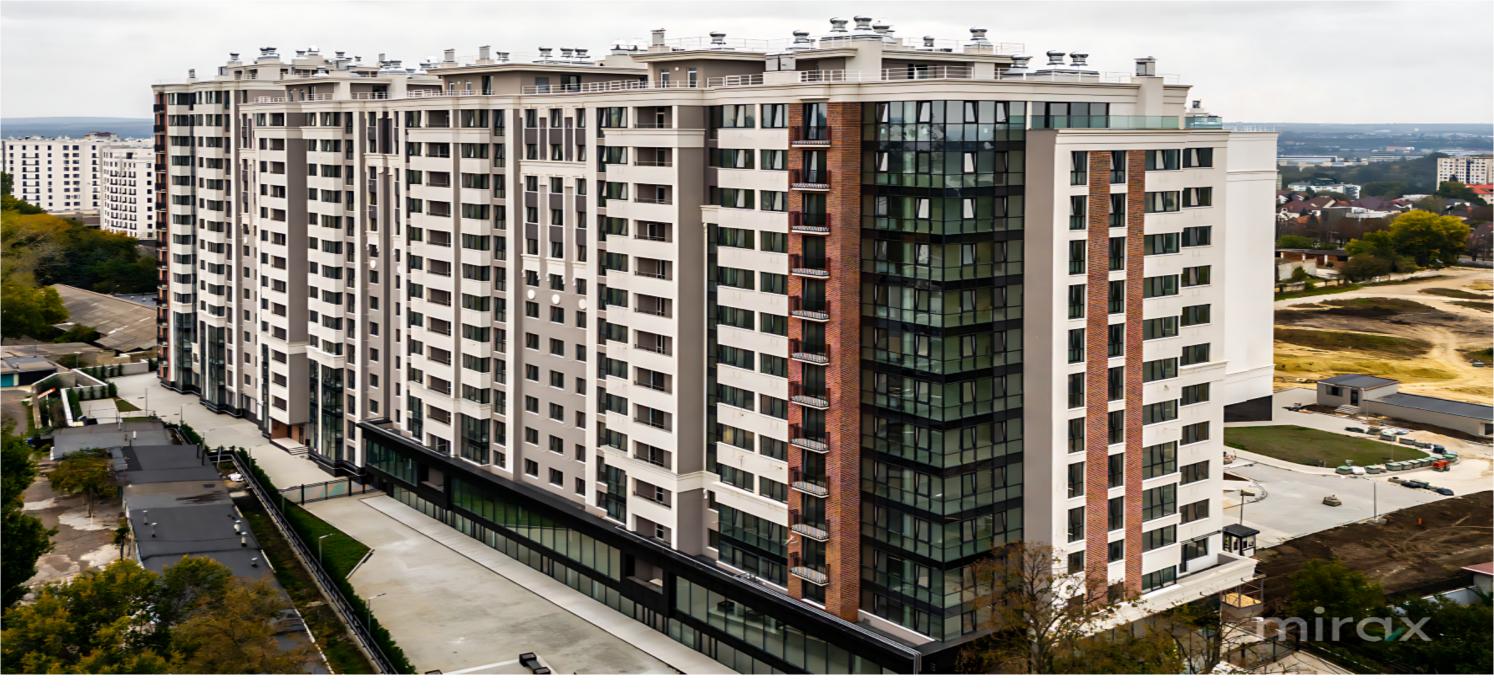

Construction Type: Exfactor Vasile Lupu Residential Complex is built on a solid reinforced concrete framework, with exterior and interior walls made of red brick, without beams. The building structure includes:

3 levels of underground parking;

1 level designated for commercial spaces;

10-12 residential floors with ceiling heights of 3 meters.

**Thermal Insulation and Exterior Finishes:** The complex's facade is equipped with a modern thermal insulation system made of 80-100mm mineral wool, finished with high-quality European plaster from Baumit and