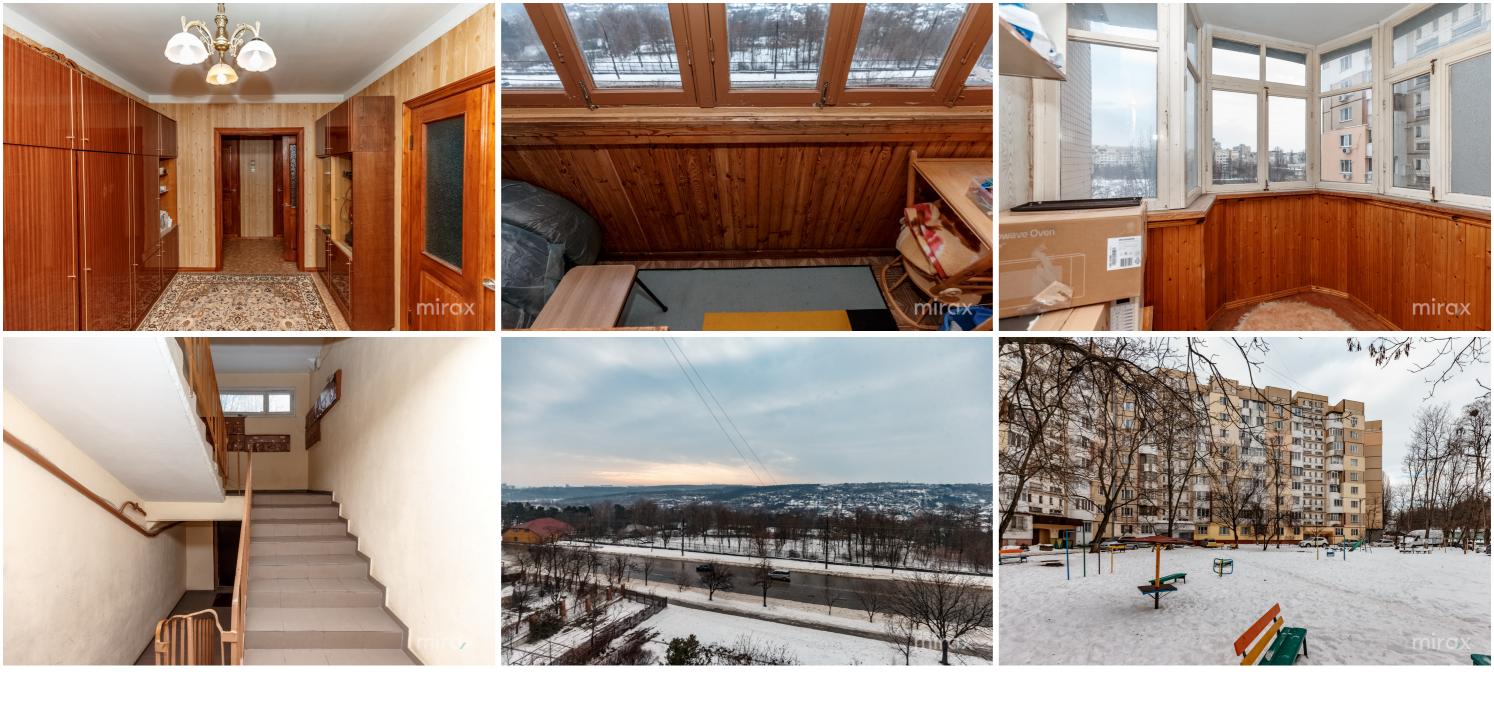

## STR. VALEA CRUCII, BOTANICA, CHIȘINĂU

| Suprafața, m2  | Camere                |
|----------------|-----------------------|
| <b>80</b>      | 3                     |
| Etaj           | Tip construcție       |
| <b>5/9</b>     | Construcție secundară |
| Stare imobil   | Balcoane              |
| Stare locativă | <b>3</b>              |
| Încălzire      | Grupuri sanitare      |
| Centralizată   | <b>2</b>              |

Vânzare **82 900 €** 

Se vinde apartament cu 3 camere, amplasat în sec. Botanica, str. Valea Crucii. Seria 143, Suprafața totală: 70 m.p. Compartimentare: antreu, 3 dormitoare, bucătărie, 2 blocuri sanitare. Caracteristici: - mobilat; - stare locativă; - încălzire centralzată; - amplasare de mijloc;; - teren de joacă pentru copii. În imediată apropiere găsiți: bănci, farmacii, secții bancare, oficiu poștal, instituții de sănătate publică precum și centre medicale, private, cafenele, saloane de frumusețe, supermarketuri, grădinițe, licee etc. Acces facil la transportul public în orice direcție a orașului.