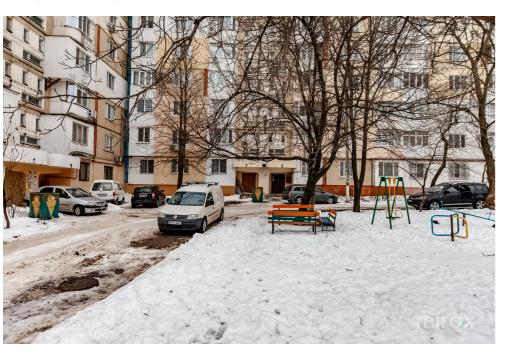

Vânzare **82 900 €** 

Se vinde apartament cu 3 camere, amplasat în sec. Botanica, str. Valea Crucii. Seria 143, Suprafața totală: 70 m.p. Compartimentare: antreu, 3 dormitoare, bucătărie, 2 blocuri sanitare. Caracteristici: - mobilat; - stare locativă; - încălzire centralzată; - amplasare de mijloc;; - teren de joacă pentru copii. În imediată apropiere găsiți: bănci, farmacii, secții bancare, oficiu poștal, instituții de sănătate publică precum și centre medicale, private, cafenele, saloane de frumusețe, supermarketuri, grădinițe, licee etc. Acces facil la transportul public în orice direcție a orașului.